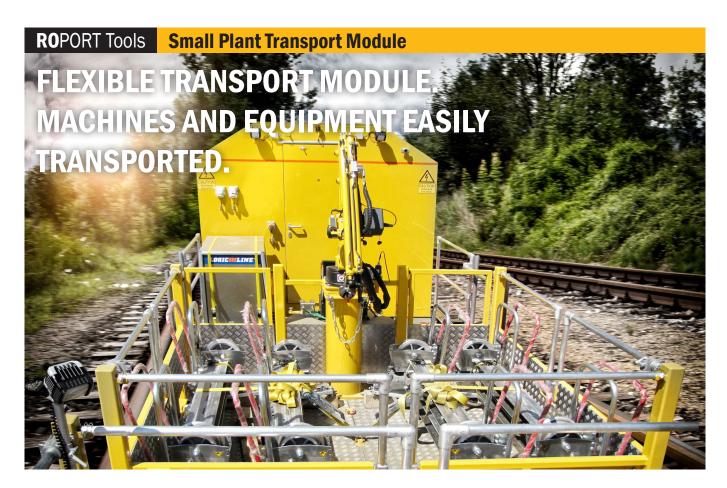

## Smooth loading. Convenient transporting.

- Integrated electrically power crane with high lifting capability for loading and unloading all plant and equipment
- Extended reach with telescopic arm and rotation range of 165°to each side
- Removable railings for easy loading and unloading
- Height and slew limiters for safe track working

## **Easy mounting by Twist Lock**

- Optimal installation on RORUNNER or ROTRAILER
- Easily mounting with lift truck or crane

EDV-Nr.: 7468101001

| TECHNICAL SPECIFICATIONS      |                       |
|-------------------------------|-----------------------|
| Fixing system                 | Twist Lock            |
| Dimensions (L x B x H)        | 2690 x 2600 x 2300 mm |
| Hoist rotation range          | 165° each side        |
| Max. operating distance hoist | approx. 2850 mm       |
| Max. lifting capacity hoist   | 300 kg                |
|                               |                       |