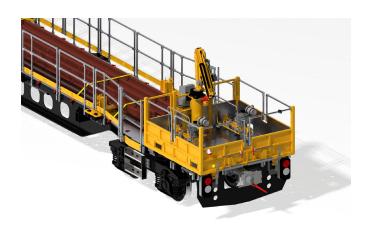

## Smooth loading. Convenient transporting.

- Integrated electrically power crane with high lifting capability for loading and unloading all plant and equipment
- Extended reach with telescopic arm and rotation range of 165°to each side
- Removable railings for easy loading and unloading
- Height and slew limiters for safe track working

## **Easy mounting by Twist Lock**

- Optimal installation on RORUNNER or ROTRAILER
- Easily mounting with lift truck or crane

EDV-Nr.: 7468101001

| TECHNICAL SPECIFICATIONS      |                       |
|-------------------------------|-----------------------|
| Fixing system                 | Twist Lock            |
| Dimensions (L x B x H)        | 2690 x 2600 x 2300 mm |
| Hoist rotation range          | 165° each side        |
| Max. operating distance hoist | approx. 2850 mm       |
| Max. lifting capacity hoist   | 300 kg                |
|                               |                       |