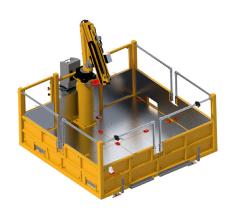

## Smooth loading. Convenient transporting.

- Integrated electrically power crane with high lifting capability for loading and unloading all plant and equipment
- Extended reach with telescopic arm and rotation range of 165°to each side
- Removable railings for easy loading and unloading
- Height and slew limiters for safe track working

## **Easy mounting by Twist Lock**

- Optimal installation on RORUNNER or ROTRAILER
- Easily mounting with lift truck or crane

EDV-Nr.: 7468101001

| TECHNICAL SPECIFICATIONS      |                       |
|-------------------------------|-----------------------|
| Fixing system                 | Twist Lock            |
| Dimensions (L x B x H)        | 2690 x 2600 x 2300 mm |
| Hoist rotation range          | 165° each side        |
| Max. operating distance hoist | approx. 2850 mm       |
| Max. lifting capacity hoist   | 300 kg                |
|                               |                       |