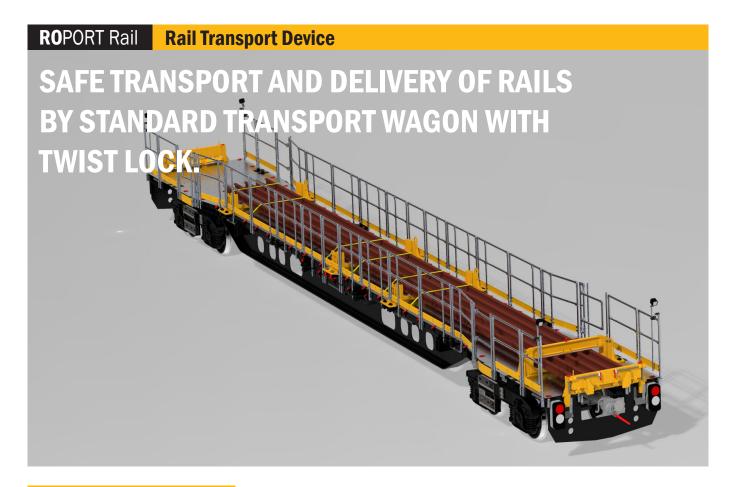

## Easy and safe transportation of rails

- Rail length depends on length of wagon and number of mounted clamping bars and crossbeams
- Clamping bar fixes the end of the rail
- Extra safety with lashing straps on the crossbeams securing rails
- Possible to transport switch and crossing units

EDV-Nr.:7571900006

| TECHNICAL SPECIFI-   |                                                                                 |
|----------------------|---------------------------------------------------------------------------------|
| Max. length of rail  | Depends on length of transport wagon and amount of clamping bars and crossbeams |
| Max. number of rails | 5                                                                               |
| Possible rail types  | Any, all five rails must be of the same type                                    |