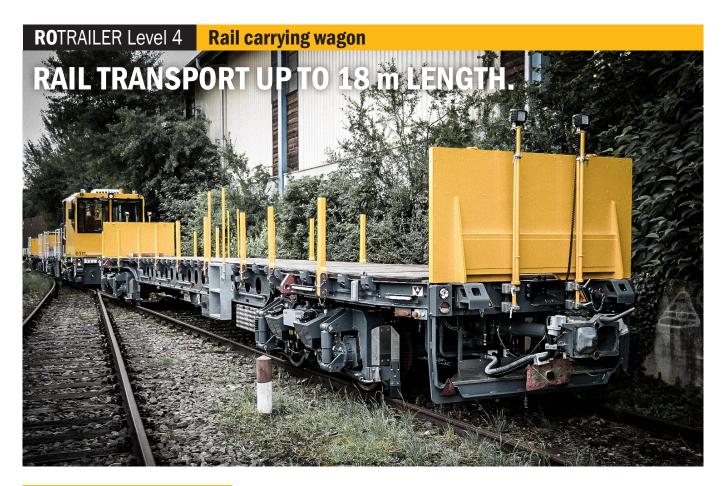

## Versatile working processes

- Freely available loading and unloading due to removable rebound walls and hinged, removable side stanchions.
- Well illuminated workspace for night work thanks to fully integrated side and end mounted lighting

## Urban transport of machines and material

- Can negociate tight radius curves down to 25m
- Mixed operation BOStrab and EBO
- Rail length up to 18 m

## Safety for staff and material

- Wooden loading area to protect rails while transport
- Fast and automatic coupling process without staff staying in the danger zone due to Scharfenberg auto coupling system.
- Increased wheel life with integrated slide protection
- Short braking distances with electromagnetic rail brake, disc brakes and sander equipment