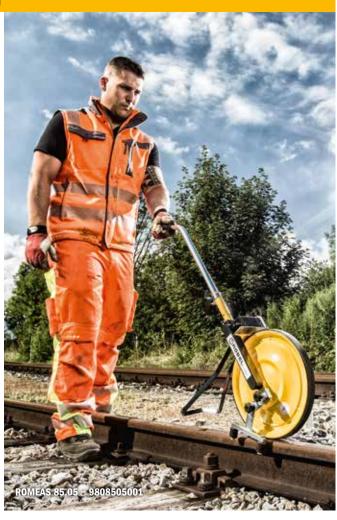

## **ROMEAS** 85.05 Rail Measuring Roller

## For measuring the lengths of rail sections.

For rail profiles 49E1, 54E3, 60E1

## THE ADVANTAGES. YOUR BENEFITS.

- Available in measuring tolerances "Standard" (under 0.05 %) and "Precision" (under 0.02 %)
- Counter above the running wheel (also counts backwards)

| SPECIFICATION   |                              |
|-----------------|------------------------------|
| Measuring range | up to 10,000 m               |
| Wheel diameter  | 318.5 mm = 1 m circumference |
| Weight          | 5.5 kg                       |