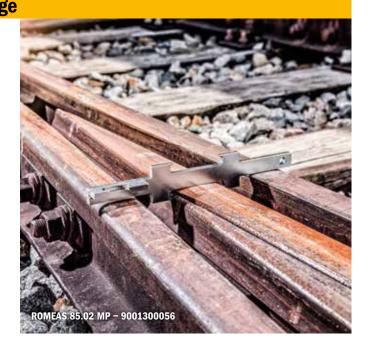

For determining reference points L + L1 during welding work in switches and crossings.

- Galvanised surface
- For rails 49E1, 54E3, 60E1
- Special equipment for other rail profiles
- Weight 0.6 kg