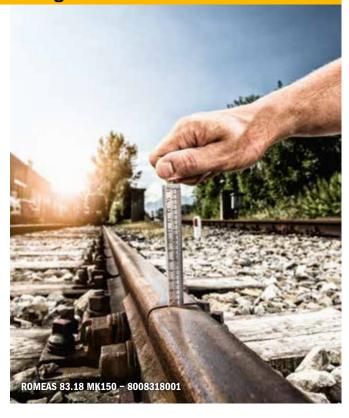

# **ROMEAS 83.18** MK150 **Joint Gap Measuring Device**

For measuring the distance between two adjoining rails and for checking the switch blade as per DB Regulation 821.2005.

- Aluminium
- With measuring scale

| SPECIFICATION   |               |
|-----------------|---------------|
| Measuring range | 1 mm to 15 mm |
| Weight          | 0.1 kg        |

**ROMEAS** 83.20 GG718 Stock Rail and Switch Blade Gauge

For correct and safety-relevant checking and measuring of wear spots in the switch blade area.