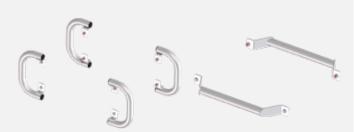

## Compact design

- Low space requirement for transport and storage
- Frame protects components from damage
- Carrying handle options (2-part, 4-part)

## **ACCESSORIES**

| 7826800002 | Battery 400 Wh                 |
|------------|--------------------------------|
| 8906800002 | Battery 800 Wh                 |
| 7806850001 | Charger for 400/800 Wh battery |
| 5088930001 | 4-part carrying handles        |
| 5088930002 | 2-part carrying handles        |

9000860451 Hose kit ROTRIM 14.10 Hydraulic Weld Trimmer 9000860480 Hose kit ROSTRESS 24.70 Hydraulic Rail Stressor 5088930003 Distribution block for operating 2 rail stressors

(ROSTRESS 24.70)

4-part carrying handles 5088930001

2-part carrying handles 5088930002

9000860480