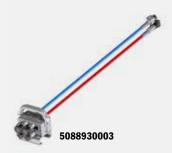

9000860451 Hose kit ROTRIM 14.10 Hydraulic Weld Trimmer 9000860480 Hose kit ROSTRESS 24.70 Hydraulic Rail Stressor 5088930003 Distribution block for operating 2 rail stressors

(ROSTRESS 24.70)

4-part carrying handles 5088930001