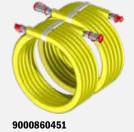

9000860451 Hose kit ROTRIM 14.10 Hydraulic Weld Trimmer 9000860480 Hose kit ROSTRESS 24.70 Hydraulic Rail Stressor 5088930003 Distribution block for operating 2 rail stressors

(ROSTRESS 24.70)

4-part carrying handles 5088930001