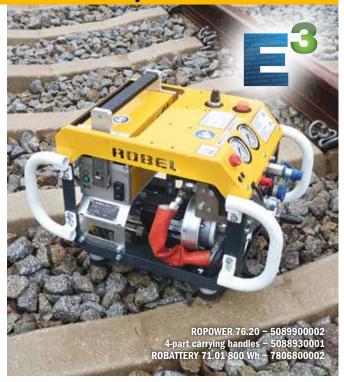

**ROPOWER** 76.20 E<sup>3</sup> High-Pressure Power Pack-Battery

Emission-free power for hydraulic weld trimmers and hydraulic rail stressors.

## Compact design

- Low space requirement for transport and storage
- Frame protects components from damage
- Carrying handle options (2-part, 4-part)

## Quick and easy working

- Automatic changeover from low pressure range to high pressure range
- Keyed connectors prevent misconnection
- Use in urban areas, tunnels and open cast mining
- Flexible use of various ROBEL batteries
- Use of a second rail stressor possible due to integrated shut-off valves in the hose kit
- Use of the 2300 Wh battery or a power supply (with adapter) possible
- 400 Wh battery: approx. 15-20 trimming operations or approx. 7 stressing operations
- 800 Wh battery: approx. 28-32 trimming operations or approx. 14 stressing operations

| SPECIFICATION                          | SINGLE              | DUAL                         |
|----------------------------------------|---------------------|------------------------------|
| Drive                                  | BLDC electric motor | BLDC electric motor          |
| Output                                 | 1.3 kW              | 1.3 kW                       |
| Pressure supply                        | 550 bar             | 550 bar + 670 bar            |
| Dimensions (L x W x H)                 | 605 x 365 x 395 mm  | 605 x 365 x 395 mm           |
| Weights                                |                     |                              |
| Hydraulic power pack (without carrying | 32 kg               | 38 kg                        |
| handles, without battery)              |                     |                              |
| Battery 400 Wh                         | 3.9 kg              | 3.9 kg                       |
| Battery 800 Wh                         | 6.3 kg              | 6.3 kg                       |
| Drive for                              | ROTRIM 14.10        | ROTRIM 14.10+ ROSTRESS 24.70 |
| Emergency hand pump no yes             | no                  | yes (optional)               |