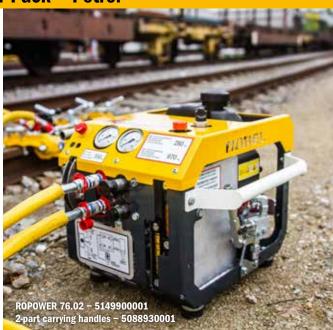

## **RO**POWER 76.02 **High-Pressure Power Pack – Petrol**

## ACCESSORIES

|                          | 4-part carrying handles<br>2-part carrying handles                 |            |            |
|--------------------------|--------------------------------------------------------------------|------------|------------|
|                          |                                                                    | 5088930001 | 5088930002 |
| 9000860451<br>9000860480 | ROTRIM 14.10 Hydraulic Weld Trimmer                                | 9000860451 | 900860480  |
| 5088930003               | Distribution block for operating 2 rail stressors (ROSTRESS 24.70) |            |            |