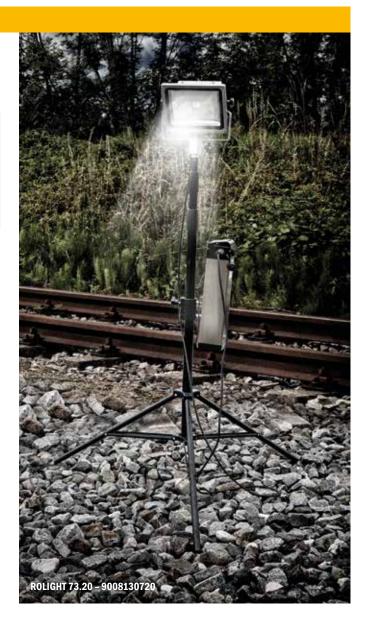

## **ROLIGHT 73.20 Site Illumination**

## For cordless lighting of work sites.

## THE ADVANTAGES. YOUR BENEFITS.

- Flexible use
- Cordless source of light for any work area
- Can be used in wide temperature range of -20 °C to +40 °C
- Includes battery, charger and stand

| SPECIFICATION                 |                                  |
|-------------------------------|----------------------------------|
| LED lighting duration         | 4-8 h at 100 % luminosity        |
|                               | up to 16 h at reduced luminosity |
| LED output                    | up to 0.03 kW                    |
| Battery                       | LI-ION 6 Ah, 22.2 V              |
| Charging time                 | < 8h                             |
| Protection class lamp/battery | IP65/III                         |
| Weight (without stand)        | 3.7 kg                           |
| Dimensions (L x W x H)        | 305 x 295 x 110                  |