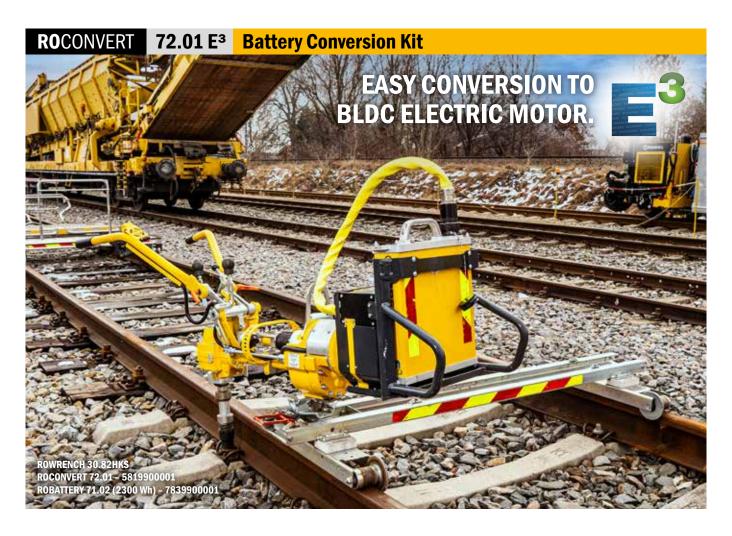

### The alternative to new investment.

#### **Extended operational range**

- BLDC electric motor, in particular for tunnels and urban areas
- Maximum flexibility due to various types of drive (battery or power supply)

## Benefits for environment and budget

- Cost savings from conversion instead of new purchase
- Increased availability due to reduced drive maintenance

#### Pleasant working for the operator

- Very fast availability (at the push of a button)
- Reduced noise emissions
- Reduced hand-arm vibrations

| SPECIFICATION              |                                                                   |
|----------------------------|-------------------------------------------------------------------|
| Туре                       | BLDC electric motor                                               |
| Output                     | 4.0 kW                                                            |
| Expansion possible         | 30.82 & 30.82HKS (with Honda GX 200 or electric motor 400V, 50Hz) |
| Number of wrenching cycles | approx. 1000 wrenching cycles per charge of 2300 Wh battery (*)   |
| Expansion possible         | 34.01 (with Honda GX 200)                                         |
| Clipping time              | approx. 90 min clipping time per charge of 2300 Wh battery (*)    |
| Dimensions (L x W x H)     | 500 x 400 x 450 mm                                                |
| Weight                     |                                                                   |
| Battery conversion kit     | 17.5 kg                                                           |
| Battery 2300 Wh            | 16.0 kg                                                           |
| 400 Volt power supply      | 18.0 kg                                                           |