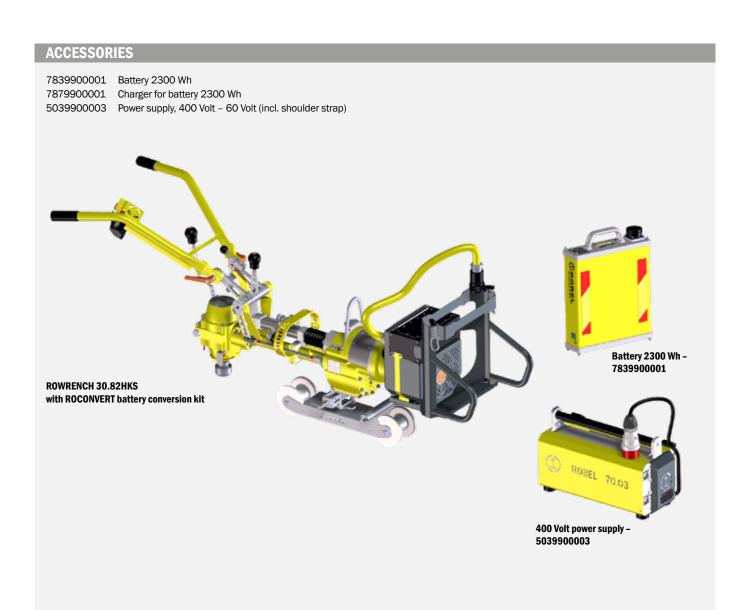

#### Pleasant working for the operator

- Very fast availability (at the push of a button)
- Reduced noise emissions
- Reduced hand-arm vibrations

| SPECIFICATION              |                                                                   |
|----------------------------|-------------------------------------------------------------------|
| Туре                       | BLDC electric motor                                               |
| Output                     | 4.0 kW                                                            |
| Expansion possible         | 30.82 & 30.82HKS (with Honda GX 200 or electric motor 400V, 50Hz) |
| Number of wrenching cycles | approx. 1000 wrenching cycles per charge of 2300 Wh battery (*)   |
| Expansion possible         | 34.01 (with Honda GX 200)                                         |
| Clipping time              | approx. 90 min clipping time per charge of 2300 Wh battery (*)    |
| Dimensions (L x W x H)     | 500 x 400 x 450 mm                                                |
| Weight                     |                                                                   |
| Battery conversion kit     | 17.5 kg                                                           |
| Battery 2300 Wh            | 16.0 kg                                                           |
| 400 Volt power supply      | 18.0 kg                                                           |