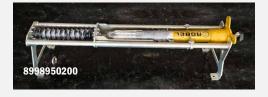

# THE ADVANTAGES. YOUR BENEFITS.

## Tamping sleepers quickly and easily.

- ROBEL vertical tamping principle allows for accurate interlocking of the ballast
- Reduced tamping time due to optimum ballast compaction
- Available in different versions

## ROTAMP 62.05 Light:

- In areas difficult to access (e.g. railway embankment)
- On more heavily compacted ballast bed