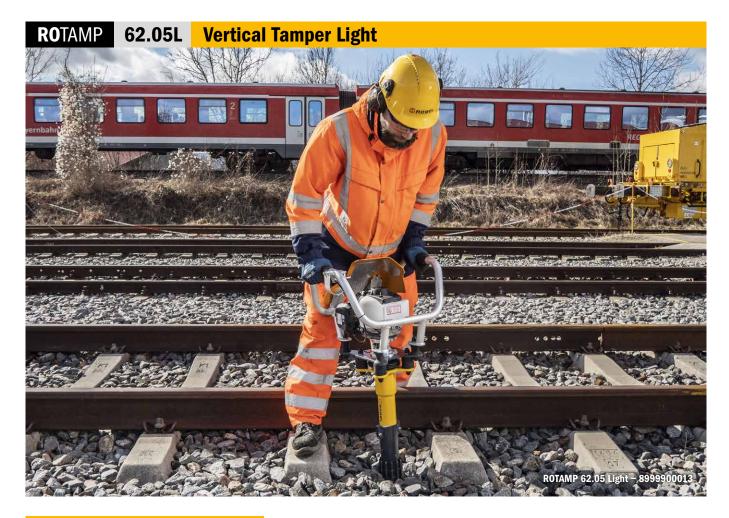

## **ACCESSORIES**

5993760001V Tamping tool

5993760002 Tamping tool reinforced for approx. double

the service life, additional 1.5 kg

5993760003 Tamping tool 62.05 Light Slim/

62.05 Light Short Slim

9898980120 Tamping tool wear gauge