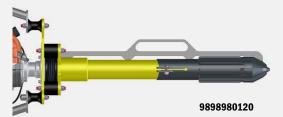

## **ACCESSORIES FOR SERVICING WORK:**

8998950200 Extractor device for tamping tool

8808950120 Mounting aid for placing vertical tamper in a vice

8808950120 (red)

8998950001 Removal device for eccentric shaft