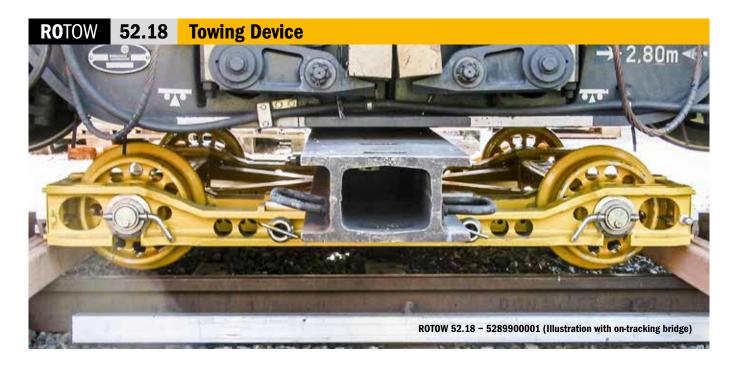

## For recovering and transporting rail vehicles with defective wheels or wheel sets.

## User-friendly, saving cost and time due to modular design

- Quick assembly and recovery thanks to modular design
- Low weight of individual components
- High carrying capacity due to sturdy diagonally interlocking frame (up to 300 kN)
- Lifting technology in cooperation with partner LUKAS Hydraulik GmbH
- Minimum subsequent costs (e.g. line closure)

| SPECIFICATION                                            |                      |
|----------------------------------------------------------|----------------------|
| Gauge                                                    | 1435 mm              |
| Rail vehicles to be towed with running wheel diameter    | 630 – 1250 mm        |
| Pivoting range of on-tracking bridge (pivot plate)       | +/-5°                |
| Wheel base                                               | 1300 mm              |
| Running wheel (measuring circle) diamter                 | 300 mm               |
| Tyre width                                               | 135 mm               |
| Wheel flange height                                      | 32 mm                |
| Towing speed                                             | 40 km/h              |
| Height of running wheel above top of rail (rail vehicle) | 17 – 84 mm           |
| Max. carrying capacity                                   | 30 t                 |
| Total weight from                                        | 630 kg               |
| Modular design, individual component max.                | from 71 kg           |
| Dimensions (L x W x H)                                   | 1790 x 1955 x 332 mm |