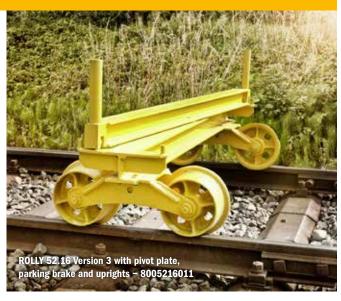

### **Options**

- With or without parking brake acting on all 4 wheels
- · With or without uprights
- Available for different track gauges

#### Version 5

· Combination of up to four devices using connecting roods

**ROLLY 52.16 Version 5 with pivot plate,** parking brake and uprights - 8269900040 Drawbar - 4511850180 Connecting rods - 8820032000