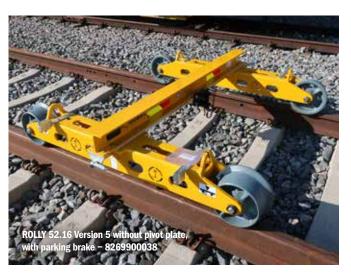

| <b>SPECIFICATION</b>   | <b>Version 2</b>    | Version 3           | Version 5                   | Version 6                   |
|------------------------|---------------------|---------------------|-----------------------------|-----------------------------|
| Basic design           | without pivot plate | with pivot plate    | with or without pivot plate | with or without pivot plate |
| Max. carrying capacity | 15 t                | 15 t                | 15 t                        | 15 t                        |
| Wheel base             | 480 mm              | 480 mm              | = Track gauge               | = Track gauge               |
| Cross beam length      | 1900 mm             | 1900 mm             | 1900 mm                     | 1900 mm                     |
| Running wheel diameter | 250 mm              | 250 mm              | 250 mm                      | 250 mm                      |
| Max. permitted speed   | 20 km/h             | 20 km/h             | 20 km/h                     | 20 km/h                     |
| Dimensions (L x W x H) | 780 x 1900 x 360 mm | 780 x 1900 x 493 mm | 1734 x 2056 x 390 mm        | 1734 x 1900 x 390 mm        |
| Weight                 | from 187 kg         | from 252 kg         | from 382 kg                 | from 304 kg                 |
| Trailer coupling       | without             | without             | incl. 2                     | without                     |