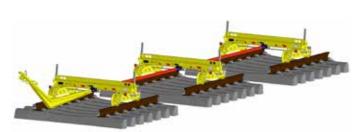

#### Version 5

· Combination of up to four devices using connecting roods

**ROLLY 52.16 Version 5 with pivot plate,** parking brake and uprights - 8269900040 Drawbar - 4511850180 Connecting rods - 8820032000

### **Connecting rods for Version 5**

8820032000 Connecting rod 5700 mm 8820032100 Connecting rod 4565 mm 5011850001 Connecting rod 1500 mm

Other lengths on request.

4511850180 Cropped drawbar, separable,