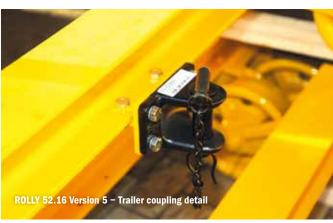

| <b>SPECIFICATION</b>   | <b>Version 2</b>    | Version 3           | Version 5                   | Version 6                   |
|------------------------|---------------------|---------------------|-----------------------------|-----------------------------|
| Basic design           | without pivot plate | with pivot plate    | with or without pivot plate | with or without pivot plate |
| Max. carrying capacity | 15 t                | 15 t                | 15 t                        | 15 t                        |
| Wheel base             | 480 mm              | 480 mm              | = Track gauge               | = Track gauge               |
| Cross beam length      | 1900 mm             | 1900 mm             | 1900 mm                     | 1900 mm                     |
| Running wheel diameter | 250 mm              | 250 mm              | 250 mm                      | 250 mm                      |
| Max. permitted speed   | 20 km/h             | 20 km/h             | 20 km/h                     | 20 km/h                     |
| Dimensions (L x W x H) | 780 x 1900 x 360 mm | 780 x 1900 x 493 mm | 1734 x 2056 x 390 mm        | 1734 x 1900 x 390 mm        |
| Weight                 | from 187 kg         | from 252 kg         | from 382 kg                 | from 304 kg                 |
| Trailer coupling       | without             | without             | incl. 2                     | without                     |