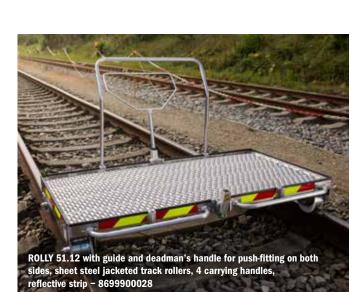

## **ROLLY 51.12 Light Track Trolley**

## For transporting material, equipment and tools on rail tracks.

- Light, robust transport trolley with a platform of perforated aluminium plate with an anti-slip surface
- No accumulation of water or dirt
- Ball bearing synthetic running wheels/optionally sheet steel jacketed
- 2 or 4 carrying handles in different positions
- Parking brake acting on two wheels

## **ACCESSORIES**

Bow-type handle, non-folding (mounting kit)
Bow-type handle, folding, with integrated deadman's brake (mounting kit)
Parking brake brake rod to sleeper crib

Please get in touch with your ROBEL contact about the appropriate and required accessories for your track trolley