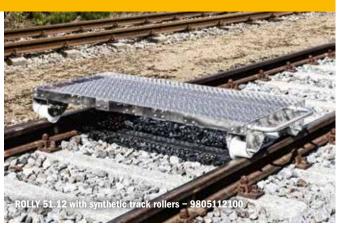

## **ROLLY 51.12 Light Track Trolley**

## For transporting material, equipment and tools on rail tracks.

- Light, robust transport trolley with a platform of perforated aluminium plate with an anti-slip surface
- No accumulation of water or dirt
- Ball bearing synthetic running wheels/optionally sheet steel jacketed
- 2 or 4 carrying handles in different positions
- Parking brake acting on two wheels