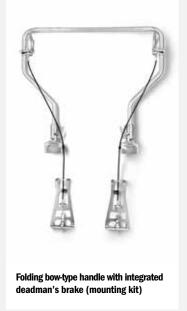

## **ACCESSORIES**

Bow-type handle, non-folding (mounting kit)
Bow-type handle, folding, with integrated deadman's brake (mounting kit)
Parking brake brake rod to sleeper crib

Please get in touch with your ROBEL contact about the appropriate and required accessories for your track trolley