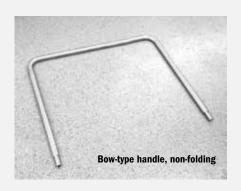

## **ACCESSORIES**

Bow-type handle, non-folding (mounting kit)
Bow-type handle, folding, with integrated deadman's brake (mounting kit)
Parking brake brake rod to sleeper crib

Please get in touch with your ROBEL contact about the appropriate and required accessories for your track trolley