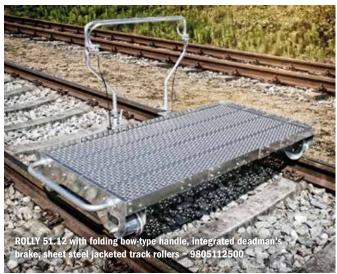

## **ROLLY 51.12 Light Track Trolley**

## For transporting material, equipment and tools on rail tracks.

- Light, robust transport trolley with a platform of perforated aluminium plate with an anti-slip surface
- No accumulation of water or dirt
- Ball bearing synthetic running wheels/optionally sheet steel jacketed
- 2 or 4 carrying handles in different positions
- Parking brake acting on two wheels

## **ACCESSORIES**

Bow-type handle, non-folding (mounting kit)
Bow-type handle, folding, with integrated deadman's brake (mounting kit)
Parking brake brake rod to sleeper crib

Please get in touch with your ROBEL contact about the appropriate and required accessories for your track trolley