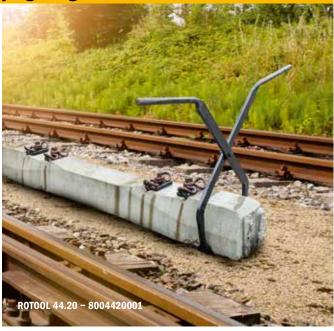

## **ROTOOL** 44.20 Concrete Sleeper Carrying Tongs

## For lifting sleepers manually.

Heavy-duty DB version made of steel.

| SPECIFICATION          |                     |
|------------------------|---------------------|
| Width up to            | 280 mm              |
| Height up to           | 205 mm              |
| Dimensions (L x W x H) | 1050 x 100 x 630 mm |
| Weight                 | from 10 kg          |