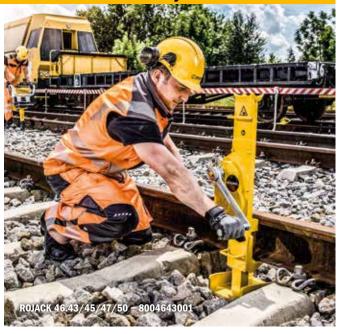

## 46.50 **Track Jack with Safety Crank Handle**

## For lifting and lowering loads such as track panels or rails.

- Solid, robust design with large reinforced base plate
- Safety crank handle with load pressure brake and folding handle
- Compliant with Accident Prevention Guidelines for Winches, Lifting and Pulling Devices, BGV D8 (EN 45000)

| SPECIFICATION          | 46.43              | 46.45              | 46.47              | 46.50              |
|------------------------|--------------------|--------------------|--------------------|--------------------|
| Max. lifting capacity  | 3 t                | 5 t                | 7.5 t              | 10 t               |
| Max. lifting height    | 350 mm             | 300 mm             | 300 mm             | 300 mm             |
| Excavation height      | 65 mm              | 65 mm              | 65 mm              | 80 mm              |
| Dimensions (L x W x H) | 290 x 220 x 715 mm | 290 x 230 x 720 mm | 290 x 230 x 720 mm | 335 x 280 x 790 mm |
| Weight                 | from 24.5 kg       | from 29.5 kg       | from 34 kg         | from 46 kg         |