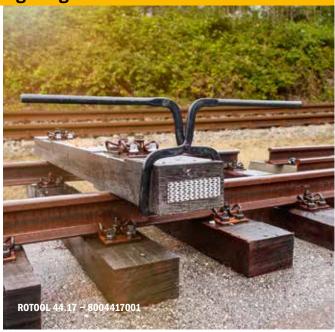

## **ROTOOL 44.17 Wooden Sleeper Carrying Tongs**

## For lifting sleepers manually.

Heavy-duty DB version made of steel.

| SPECIFICATION          |                    |
|------------------------|--------------------|
| Sleeper width up to    | 270 mm             |
| Sleeper width up to    | 165 mm             |
| Dimensions (L x W x H) | 1000 x 60 x 450 mm |
| Weight                 | from 5.5 kg        |