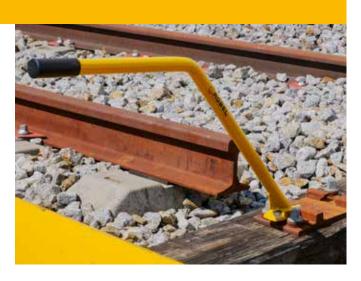

## **ROTOOL** 44.18 Sleeper Puller

## For moving sleepers quickly.

- Ergonomic moving of sleepers
- · For sleepers with all common ribbed plates
- Sleeper puller fits between sleeper screws
- Solid, robust design

| SPECIFICATION          |                |  |
|------------------------|----------------|--|
| Dimensions (L x W x H) | 905 x 42 x 400 |  |
| Weight                 | 3.6 kg         |  |