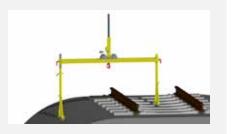

## For lifting rails and moving rails longitudinally and laterally

- Consists of 2 supports, 1 cross beam, 1 travellingcrab and 1 pair of roller carrying tongs
- Sturdy support with holes for adjusting height of cross beam by locking pin, with folding carrying handles, wooden feet and running rollers
- Easy to dismantle for transport to and from the work site
- Recommended distance between devices approx. 10 m
- Optional: Parking brake