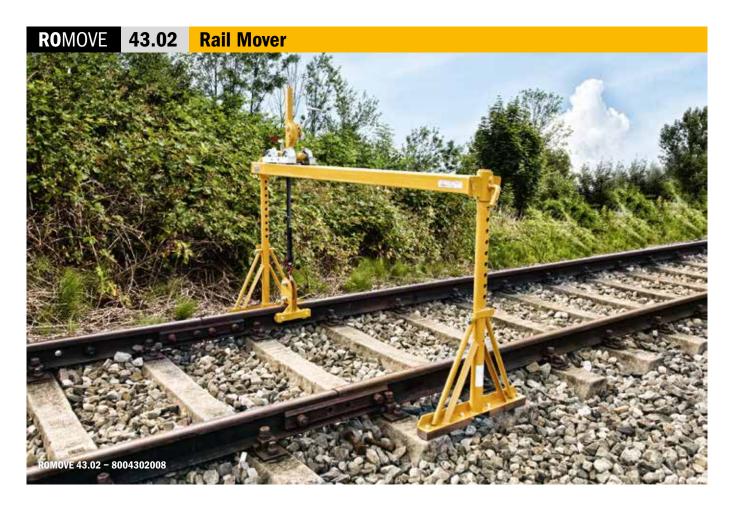

## For lifting rails and moving rails longitudinally and laterally

- Consists of 2 supports, 1 cross beam, 1 travellingcrab and 1 pair of roller carrying tongs
- Sturdy support with holes for adjusting height of cross beam by locking pin, with folding carrying handles, wooden feet and running rollers
- Easy to dismantle for transport to and from the work site
- Recommended distance between devices approx. 10 m
- Optional: Parking brake

| SPECIFICATION                       |                           |                       |                     |                     |
|-------------------------------------|---------------------------|-----------------------|---------------------|---------------------|
| Max. carrying capacity              | 1.5 t                     |                       |                     |                     |
| Vertical travel                     | 800 mm                    |                       |                     |                     |
| Running distance of travelling crab | 1900 mm                   |                       |                     |                     |
| Support width                       | 2240 mm                   |                       |                     |                     |
| Max. head width of rail             | 75 mm                     |                       |                     |                     |
| Max. head height of rail            | 45 mm                     |                       |                     |                     |
| Designation                         | Travelling crab with rack | ROBEL 42.10           | Cross beam          | Pinion              |
|                                     | and hook ROBEL 41.04      | roller carrying tongs |                     |                     |
| Dimensions (L x W x H)              | 1150 x 360 x 310 mm       | 305 x 270 x 165 mm    | 2450 x 210 x 130 mm | 1180 x 700 x 130 mm |
| Weight                              | from 24 kg                | from 16 kg            | from 45 kg          | from 16 kg          |