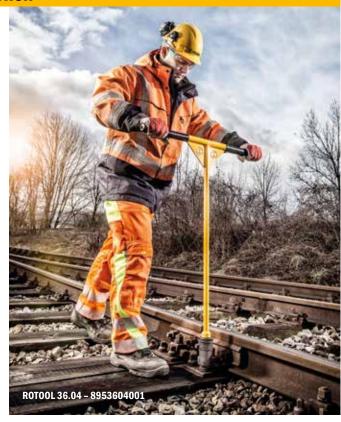

## Wrenching manually with ease.

Socket wrench with T-handle for selective wrenching on the track.

## Versions:

**RO**TOOL **36.02** Socket

9891042128 Rectangular 21 x 28 mm

**ROTOOL 36.04 Socket** 

Flexible use

8953604001 Universal, 1" square adapter

can be combined with 1" sockets (see ROMPACT 30.09/30.10/30.20 E3)

| SPECIFICATION ROTOOL SOCKET | 36.02        | 36.04        |
|-----------------------------|--------------|--------------|
| Dimensions (H x W)          | 980 x 750 mm | 980 x 750 mm |
| Weight                      | from 6.3 kg  | from 6.2 kg  |