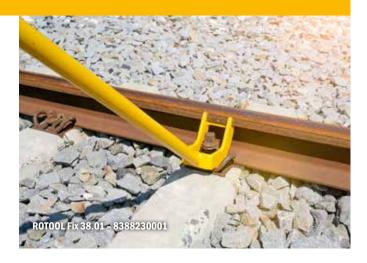

## **RO**TOOL Fix 38.01 Support Lever

Installation aid which prevents plastic dowels from being turned out of their installation positions while the sleeper bolt is removed for the required maintenance work.

## **Versions:**

8388220001 for 60E1 8388230001 for 49E1/54E3

| SPECIFICATION | for 60E1     | for 49E1/54E3 |
|---------------|--------------|---------------|
| Length        | from 1500 mm | from 1500 mm  |
| Width         | 200 mm       | 170 mm        |
| Height        | 90 mm        | 90 mm         |
| Rail profile  | for 60E1     | for 49E1/54E3 |
| Weight        | from 5.2 kg  | from 5.2 kg   |