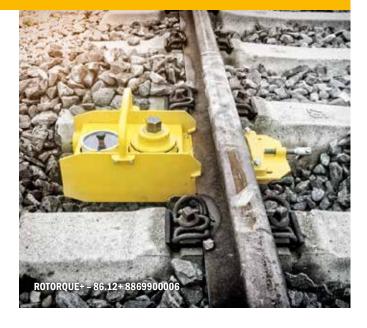

# **RO**TORQUE + **86.12+ Torque Meter**

### To set and check the torque of power wrenches.

By layering the disc springs, different wrenching torques can be simulated, e.g. track old/new, W-type track rail clip 14 old/new, etc.

- Fastening on track with clamping screw
- Independent of clearance gauge
- Measuring range 150 to 450 Nm
- 700 x 305 x 250 mm
- Weight from 24.8 kg