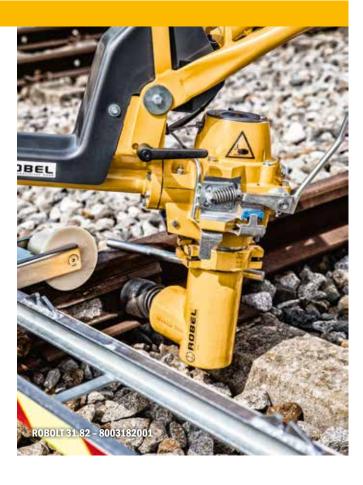

## **ROBOLT 31.82 Fish Bolt Spanner**

### To release and fasten fishplate bolts.

- In combination with the 30.82HKS, 30.82HKS  $E^3$ , 30.82RKS, 30.83
- Weight from 8.8 kg