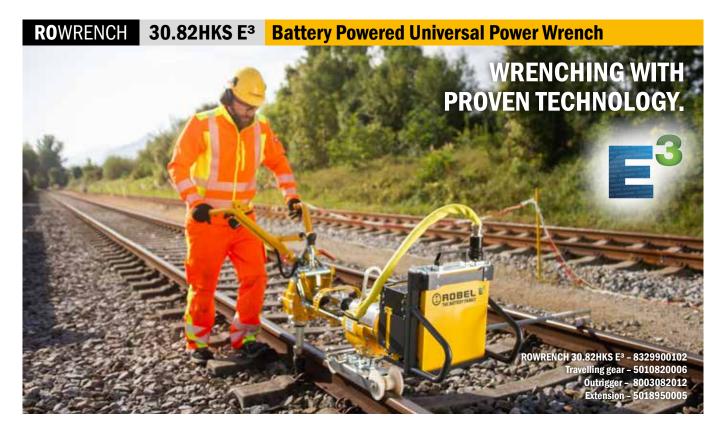

For tightening and loosening nuts and sleeper, hook and fishplate bolts.

## Reliable Wrenching, precise results

- Uniform repat wrenching due to adjustable torque
- · Checking of torque on pressure gauge display
- · Selection between two gears depending on stiffness of screw
- Fast changeover to maximum torque without changing the torque setting
- Approx. 1000 wrenching cycles per charge of 2300 Wh battery (depending on type of track, condition of track, torque required etc.)

### Robust construction, minimum maintenance costs

- Long service life due to ROBEL high-performance clutch
- Low wear due to permanent oil lubrication of clutch in oil bath

### Pleasant working for the operator

- · Low weight and compact design with folding guide handles
- · Large field of view due to LED lighting of work area
- · Height-adjustable guide handles
- Very fast availability (at the push of a button)
- No exhaust fumes
- · Reduced noise emissions
- Reduced hand-arm vibrations

### Flexible use

- Work possible without outrigger due to low centre of gravity
- Tensioning and loosening of all wrenched types of track
- Quick-change chuck for fast change of sockets

| SPECIFICATION                  |                                                           |
|--------------------------------|-----------------------------------------------------------|
| Drive                          | BLDC electric motor                                       |
| Output                         | 4,0 kW at 3600 rpm                                        |
| Spindle speed                  |                                                           |
| No-load speed, max.            | 200 rpm                                                   |
| Load speed                     | 71 rpm                                                    |
| Adjustable tightening torque   | from 140 to 300 Nm                                        |
| Short loosening torque         | up to 1000 Nm                                             |
| Travelling gear                | Transverse bogies available for all gauges                |
|                                | Monorail trolleys with outrigger available for all gauges |
| Dimensions (L x W x H)         | 1920 x 600 x 600-800 mm                                   |
| Transport position (L x W x H) | 1510 x 600 x 575 mm                                       |
| Weight machine                 | from 84 kg (without 2300 Wh battery)                      |
| Weight 2300 Wh battery         | 16 kg                                                     |