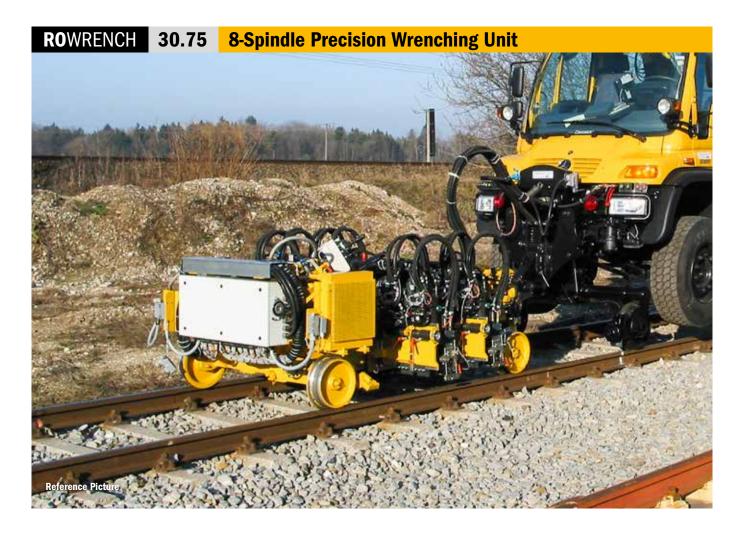

For the simultaneous, fully automatic tightening and loosening of up to 8 rail fastenings in one work step, and for the synchronous tightening of clamping devices.

## **Drive combinations**

- Road/rail excavator equipment
- Road/rail vehicle, e.g. Unimog
- Integrated into rail vehicles

Accessories on request.

Other drive concepts are available on request. Please get in touch with your ROBEL contact.