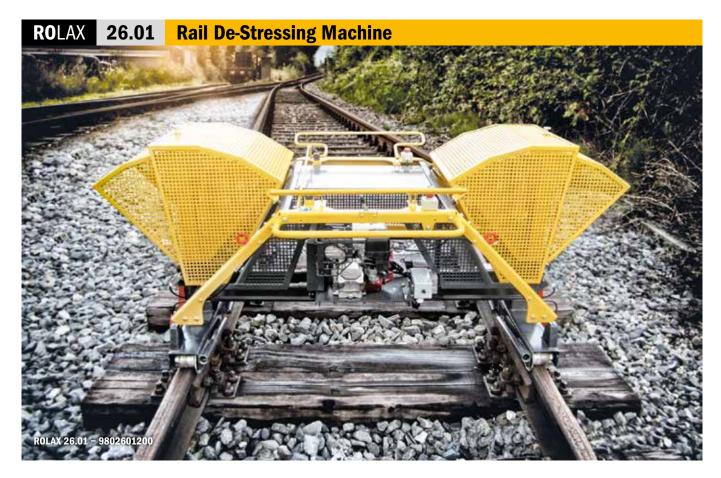

To remove stresses from the rail and establish the nominal length of the rail by striking the rail head on both sides.

### Precise & powerful

- Height-adjustable hammers
- Continuously adjustable number of hammer strikes via gas activation

## **User-friendly**

- LED lighting on both sides perfectly illuminates the work area
- Can be operated in both directions
- Carrying handles and lifting lugs

#### Safe

- Easily lockable guard in work area
- Engine can be started only if the guard is in place
- Emergency stop button and deadman's brake on both sides

#### Low-maintenance

Centrifugal clutch

| SPECIFICATION          |                                                   |
|------------------------|---------------------------------------------------|
| 4-stroke engine        | Honda GX 200                                      |
| Output                 | 4.1 kW                                            |
| Dimensions (L x W x H) | 2660 x 1240 x 970 mm                              |
| Gauge                  | 1435 mm                                           |
| Weight                 | from 250 kg                                       |
| Number of strikes      | continuously adjustable, 45 – 60 strikes per rail |