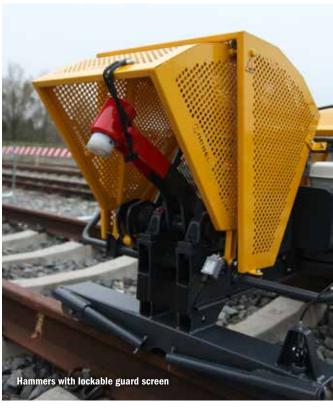

#### Safe

- Easily lockable guard in work area
- Engine can be started only if the guard is in place
- Emergency stop button and deadman's brake on both sides