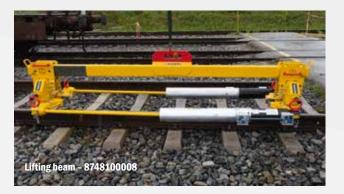

Supports for other rail profiles on request.

| 8748100008 | Lifting beam                             |
|------------|------------------------------------------|
| 8749910007 | Piston rod guard                         |
|            | (for standard aluminium cylinder 380 mm) |
| 8748960300 | Transport box                            |