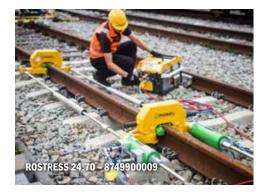

# **RO**STRESS 24.70 Hydraulic Rail Stressor

The modular concept for generating neutral rail stress during welding and stressing work.

#### Fast installation and dismantling independent of clearance gauge

- Safe and easy operation
- Low weight of individual components
- · Simple fitting, no lifting gear required
- Can be driven over when fitted in some instances

# Hydraulic power supply

- Two-stage hand pump
- Dual hydraulic power pack 76.02 with combustion engine
- Dual hydraulic power pack 76.20 E<sup>3</sup> with ROBEL battery
- For operation with low-pressure units (e.g. road/rail excavator)