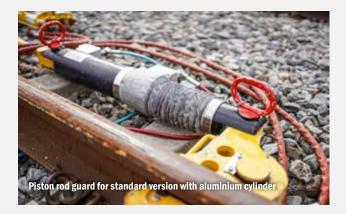

Supports for other rail profiles on request.

| 8748100008 | Lifting beam                             |
|------------|------------------------------------------|
| 8749910007 | Piston rod guard                         |
|            | (for standard aluminium cylinder 380 mm) |
| 8748960300 | Transport box                            |