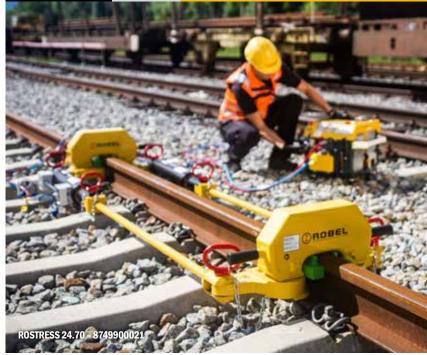

# **RO**STRESS 24.70 Hydraulic Rail Stressor

The modular concept for generating neutral rail stress during welding and stressing work.

#### Fast installation and dismantling independent of clearance gauge

- Safe and easy operation
- Low weight of individual components
- · Simple fitting, no lifting gear required
- Can be driven over when fitted in some instances

# Hydraulic power supply

- Two-stage hand pump
- Dual hydraulic power pack 76.02 with combustion engine
- Dual hydraulic power pack 76.20 E<sup>3</sup> with ROBEL battery
- For operation with low-pressure units (e.g. road/rail excavator)