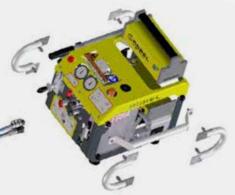

# Hydraulic power supply

- Two-stage hand pump
- Dual hydraulic power pack 76.02 with combustion engine
- Dual hydraulic power pack 76.20 E<sup>3</sup> with ROBEL battery
- For operation with low-pressure units (e.g. road/rail excavator)

# **Maximum flexibility**

Zum Betreiben von ROSTRESS 24.70 siehe ROPOWER 76.02/76.20 E<sup>3</sup>

5088930003