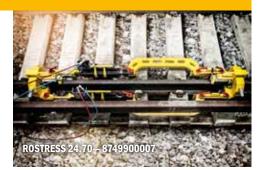

# **RO**STRESS 24.70 Hydraulic Rail Stressor

The modular concept for generating neutral rail stress during welding and stressing work.

## Flexibility due to configurable modular system

- Standard cylinder, aluminium
- Hollow piston cylinder
- 3rd rail module for use at conductor rails