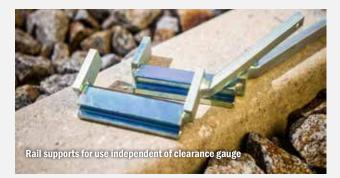

#### **Optional accessories:**

900860485

Supports (for installation independent of clearance gauge for various rail profiles)

| 8747900004 | 90RE, 136RE, 140RE, BV50            |
|------------|-------------------------------------|
| 8747900005 | 115RE, 119RE, 132RE                 |
| 8747900008 | 60E1, 49E1, 54E3, AS47, AS50, AS53, |
|            | AS60, R65, UNI60, 50E4              |