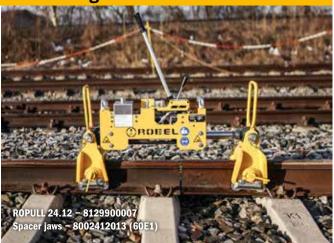

## **ROPULL 24.12 Hydraulic Rail Pulling and Pushing Device**

For pulling and pushing flat bottom rails quick and without effort.

## THE ADVANTAGES. YOUR BENEFITS.

- Compact design
- Equipped with 1 hydraulic cylinder, double-acting, with carrying handle and 2 clamping heads as standard
- Drive: ROTHREAD 43.32 Rail Threader or hand pump and gear pump with cordless screwdriver

NOTE: Cordless screwdriver is not included in scope of delivery.

| SPECIFICATION                     | 8129900006                      | 8129900007                                         |
|-----------------------------------|---------------------------------|----------------------------------------------------|
| Drive                             | By ROTHREAD 43.32 Rail Threader | Hand pump and gear pump with cordless screwdriver* |
| Max. tensile/compressive force    | 60 kN / 80 kN                   | 60 kN / 80 kN                                      |
| Piston travel                     | 400 mm                          | 400 mm                                             |
| Max. pressure in hydraulic system | 160 bar                         | 160 bar                                            |
| Dimensions (L x W x H)            |                                 |                                                    |
| Unit incl. 2 clamping heads       | 900 x 315 x 585 mm              | 900 x 315 x 585 mm                                 |
| Weight                            |                                 |                                                    |
| Unit                              | 27.5 kg                         | 32.0 kg                                            |
| Clamping head 49E1                | 21.5 kg                         | 21.5 kg                                            |