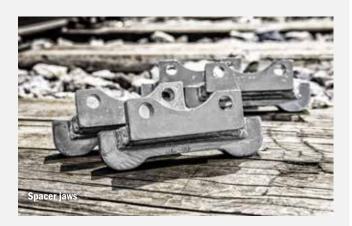

## Spacer jaw sets – 4 pieces

(to adjust clamping heads to rail type)
8002412011 Spacer jaw set form B for 49E1, 54E3, 46E3
8002412012 Spacer jaw set UIC54E, 54E1
8002412013 Spacer jaw set 60E1

Spacer jaw sets for other rail types on request.