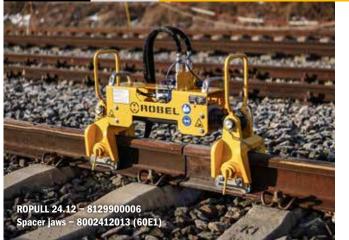

## **ROPULL 24.12 Hydraulic Rail Pulling and Pushing Device**

For pulling and pushing flat bottom rails quick and without effort.

## THE ADVANTAGES. YOUR BENEFITS.

- Compact design
- Equipped with 1 hydraulic cylinder, double-acting, with carrying handle and 2 clamping heads as standard
- Drive: ROTHREAD 43.32 Rail Threader or hand pump and gear pump with cordless screwdriver

NOTE: Cordless screwdriver is not included in scope of delivery.

| SPECIFICATION                     | 8129900006                      | 8129900007                                         |
|-----------------------------------|---------------------------------|----------------------------------------------------|
| Drive                             | By ROTHREAD 43.32 Rail Threader | Hand pump and gear pump with cordless screwdriver* |
| Max. tensile/compressive force    | 60 kN / 80 kN                   | 60 kN / 80 kN                                      |
| Piston travel                     | 400 mm                          | 400 mm                                             |
| Max. pressure in hydraulic system | 160 bar                         | 160 bar                                            |
| Dimensions (L x W x H)            |                                 |                                                    |
| Unit incl. 2 clamping heads       | 900 x 315 x 585 mm              | 900 x 315 x 585 mm                                 |
| Weight                            |                                 |                                                    |
| Unit                              | 27.5 kg                         | 32.0 kg                                            |
| Clamping head 49E1                | 21.5 kg                         | 21.5 kg                                            |