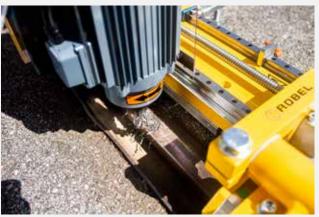

#### Powerful & efficient

- Controlled removal of material for all types of crack and damage
- Uniform machining of damaged areas without application of heat
- Compact design
- Milling of drainage grooves in grooved rails possible