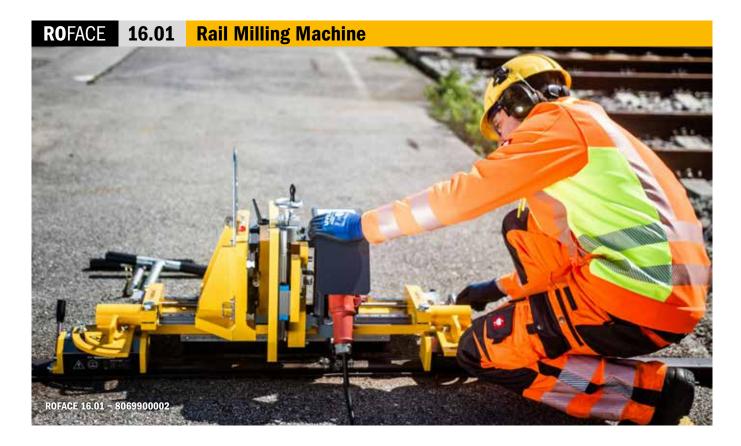

For the milling of frogs\* and rails (e.g. for drainage grooves in grooved rails).

#### Powerful & efficient

- Controlled removal of material for all types of crack and damage
- Uniform machining of damaged areas without application of heat
- Compact design
- Milling of drainage grooves in grooved rails possible

#### **User-friendly**

- Modular design of machine
- Easy handling
- Magnetic mounting for work on rails embedded in asphalt as special equipment

Suitable for hardened rails and frogs with a tensile strength up to  $880\ N/mm^2$ . Please get in touch with your ROBEL contact.