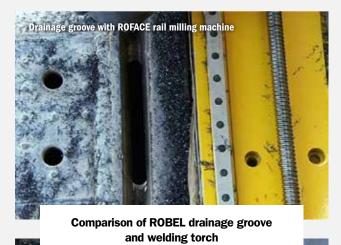

#### Powerful & efficient

- Controlled removal of material for all types of crack and damage
- Uniform machining of damaged areas without application of heat
- Compact design
- Milling of drainage grooves in grooved rails possible