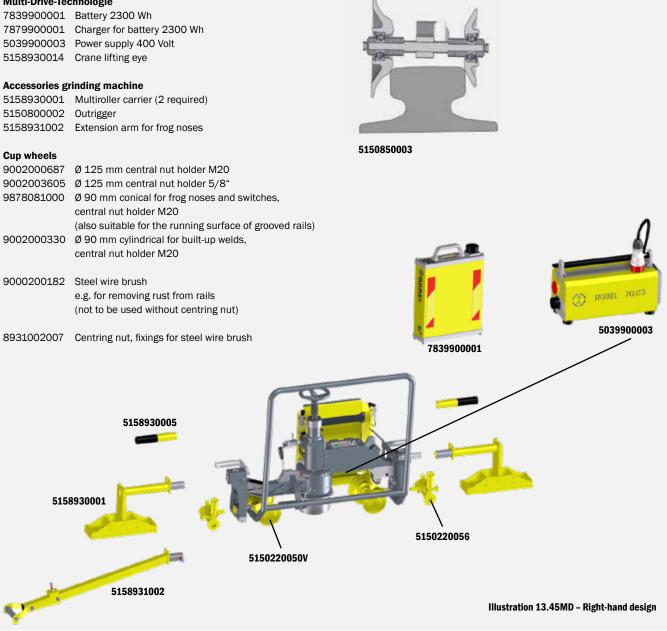

#### Multi-Drive-Technologie

Do you require a different design? Please get in touch with your ROBEL contact.

- 4. Hand wheel Hand wheel Ø 100 mm Hand wheel Ø 160 mm
- 5. Grinding spindle Standard grinding spindle Raised grinding spindle
- 6. Foldable spark protection