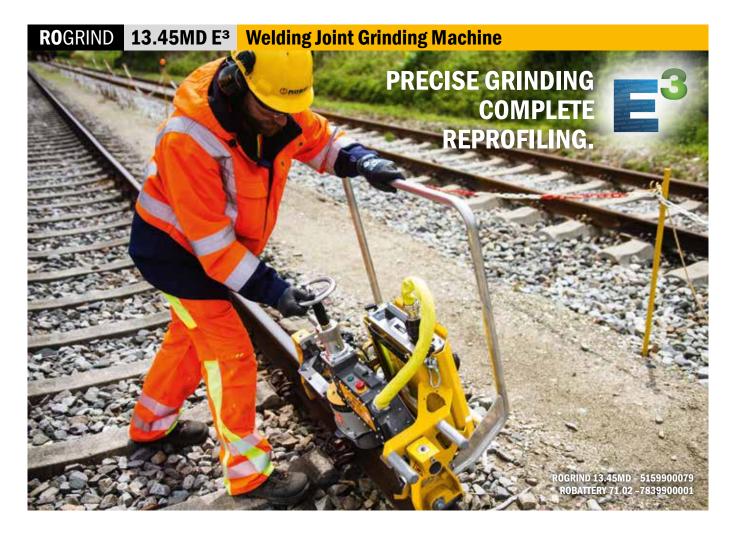

For grinding welding joints and for reprofiling the complete rail head. Can also be used in switches and for grinding grooved rails and crane rails.

### Simple and practical.

- Choice between battery power or power pack
- Interchangeable guiding system for various applications
- Easy changing of cup wheel thanks to Quick Lock
- Non-projecting carrying handles allow for easy transport and easy storage
- LED lighting
- Ideal for use in tunnels and urban areas

#### Light-weight machine. Powerful grinding.

- The most powerful electric motor in its weight class for fast grinding
- No set-up time
- Rotational resistance can be adjusted at spindle hand wheel as required, without the use of any tools
- Grinding throughput: at least 60 minutes of continuous grinding (depending on rail profile, trimmer, grinding wheel etc.)