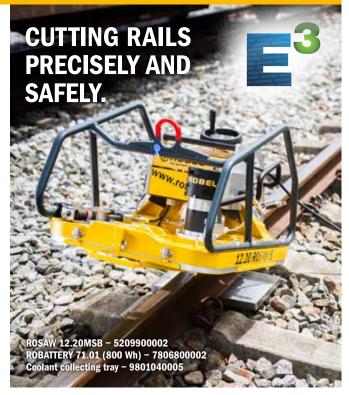

**ROSAW 12.20MSB E<sup>3</sup>** 

**Battery Powered Rail Band Saw** 

### With patented 4-roller technology.

#### Safe and ergonomic

- The saw blade is protected inside the frame and works without sparking
- Low noise, without exhaust emissions and grinding dust
- Minimum hand-arm vibrations
- No holding and guiding during cutting required
- LED for illuminating work area

#### Very high quality of cut

- Constant cuts, verifiable on cutter display
- Precise cold cutting without heating the rail
- Stress cracks are avoided

#### **Economic and efficient**

- Long life of machine
- Long service life of saw blade
- Speedy replacement of saw blade without tools
- No reworking required

Ideal in combination with ROSTRESS 24.70 rail stressor.

**Recommended application:** For neutral rail temperature or tensile stress in the rail. Ideally suited for night work (low noise emission) and low temperature in the rail.

|                                   | Manual feed         | Automatic feed      |
|-----------------------------------|---------------------|---------------------|
| Drive                             | BLDC electric motor | BLDC electric motor |
| Output                            | 1.6 kW              | 1.6 kW              |
| Feed                              | manual              | automatic           |
| Cutting time                      | approx. 2 min (*)   | approx. 2 min (*)   |
| Number of cuts per battery charge |                     |                     |
| Battery 400 Wh                    | approx. 12 (*)      | approx. 12 (*)      |
| Battery 800 Wh                    | approx. 22 (*)      | approx. 22 (*)      |
| Saw blade service life            |                     |                     |
| Unhardened rails                  | 15 – 20 cuts (*)    | 15 - 20 cuts (*)    |
| Hardened rails or tough steel     | up to 8 cuts (*)    | up to 8 cuts (*)    |
| Weight                            |                     |                     |
| Rail band saw                     | 45 kg               | 45 kg               |
| Tensioning block                  | 19 kg               | 19 kg               |
| Battery 400 Wh                    | 3.9 kg              | 3.9 kg              |
| Battery 800 Wh                    | 6.3 kg              | 6.3 kg              |
| Dimensions (L x W x H)            | 951 x 595 x 685 mm  | 951 x 595 x 685 mm  |