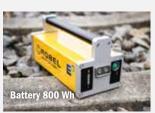

**Recommended application:** For neutral rail temperature or tensile stress in the rail. Ideally suited for night work (low noise emission) and low temperature in the rail.

|                                   | Manual feed         | Automatic feed      |
|-----------------------------------|---------------------|---------------------|
| Drive                             | BLDC electric motor | BLDC electric motor |
| Output                            | 1.6 kW              | 1.6 kW              |
| Feed                              | manual              | automatic           |
| Cutting time                      | approx. 2 min (*)   | approx. 2 min (*)   |
| Number of cuts per battery charge |                     |                     |
| Battery 400 Wh                    | approx. 12 (*)      | approx. 12 (*)      |
| Battery 800 Wh                    | approx. 22 (*)      | approx. 22 (*)      |
| Saw blade service life            |                     |                     |
| Unhardened rails                  | 15 – 20 cuts (*)    | 15 - 20 cuts (*)    |
| Hardened rails or tough steel     | up to 8 cuts (*)    | up to 8 cuts (*)    |
| Weight                            |                     |                     |
| Rail band saw                     | 45 kg               | 45 kg               |
| Tensioning block                  | 19 kg               | 19 kg               |
| Battery 400 Wh                    | 3.9 kg              | 3.9 kg              |
| Battery 800 Wh                    | 6.3 kg              | 6.3 kg              |
| Dimensions (L x W x H)            | 951 x 595 x 685 mm  | 951 x 595 x 685 mm  |

## **ACCESSORIES**

7826800002 Battery 400 Wh 7806800002 Battery 800 Wh

7806850001 Charger for batteries in 400/800 Wh

9801272008 Band saw blade

9001511073 Coolant (5 litre canister) 9801040005 Coolant collecting tray