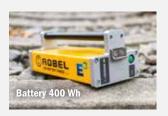

**Recommended application:** For neutral rail temperature or tensile stress in the rail. Ideally suited for night work (low noise emission) and low temperature in the rail.

|                                   | Manual feed         | Automatic feed      |
|-----------------------------------|---------------------|---------------------|
| Drive                             | BLDC electric motor | BLDC electric motor |
| Output                            | 1.6 kW              | 1.6 kW              |
| Feed                              | manual              | automatic           |
| Cutting time                      | approx. 2 min (*)   | approx. 2 min (*)   |
| Number of cuts per battery charge |                     |                     |
| Battery 400 Wh                    | approx. 12 (*)      | approx. 12 (*)      |
| Battery 800 Wh                    | approx. 22 (*)      | approx. 22 (*)      |
| Saw blade service life            |                     |                     |
| Unhardened rails                  | 15 – 20 cuts (*)    | 15 - 20 cuts (*)    |
| Hardened rails or tough steel     | up to 8 cuts (*)    | up to 8 cuts (*)    |
| Weight                            |                     |                     |
| Rail band saw                     | 45 kg               | 45 kg               |
| Tensioning block                  | 19 kg               | 19 kg               |
| Battery 400 Wh                    | 3.9 kg              | 3.9 kg              |
| Battery 800 Wh                    | 6.3 kg              | 6.3 kg              |
| Dimensions (L x W x H)            | 951 x 595 x 685 mm  | 951 x 595 x 685 mm  |

## **ACCESSORIES**

7826800002 Battery 400 Wh 7806800002 Battery 800 Wh

7806850001 Charger for batteries in 400/800 Wh

9801272008 Band saw blade

9001511073 Coolant (5 litre canister) 9801040005 Coolant collecting tray